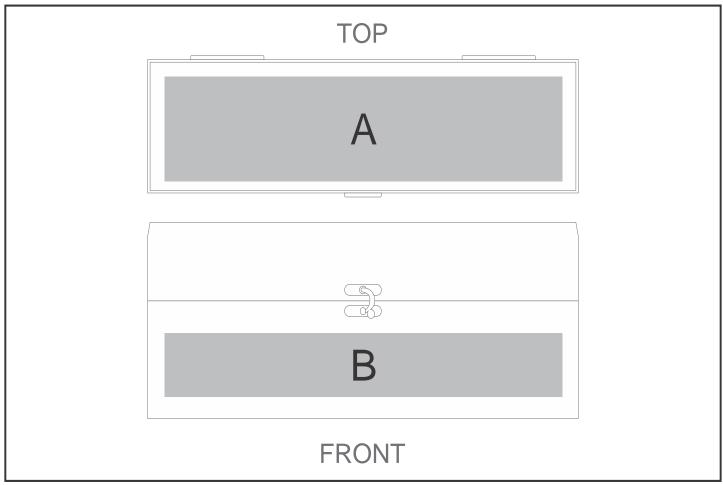

## **Branding Options:**

| Position | Branding Method (Branding Code) | No. of Colours | Dimension              |
|----------|---------------------------------|----------------|------------------------|
| A        | Laser Engraving (LC)            | N/A            | 320mm wide x 80mm high |
| A        | Screen Print (SC)               | 1 Colour       | 280mm wide x 70mm high |
|          |                                 |                |                        |

| В | Laser Engraving (LC) | N/A | 320mm wide x 55mm high |
|---|----------------------|-----|------------------------|
|---|----------------------|-----|------------------------|